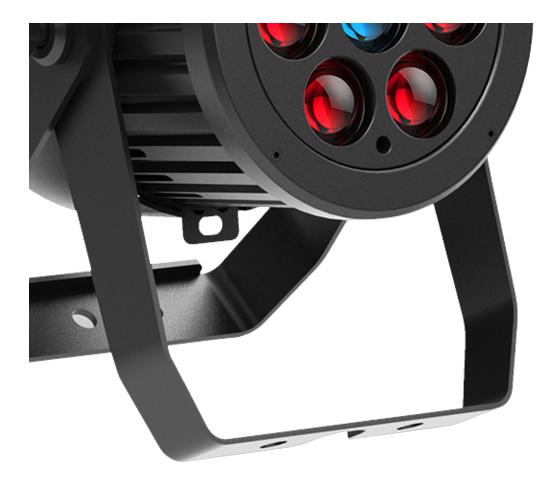

## LED WASH LPAR7QZ

产品参数

OPTICS Source: 7x 35W RGBW high power LEDs Life: >50,000H

COLORS RGBW color mixing

Color temperature linear: 2700K to 8000K Color temperature presets: 2700K, 3200K, 4300K, 5600K, 6500K, 8000K Excellent color mixing and rainbow effect

FEATURES Zoom range: 7 ° -35 ° (Beam Angle), 10 ° -50 ° (Field Angle) Strobe: electronic, variable from 1-25Hz or pulse Dimmer: 0%-100% linear dimming Ring control GAMMA: 2.0, 2.2, 2.4, 2.6, 2.8, to fit different camera s'linearity Refresh rate: 900Hz - 24,000 Hz