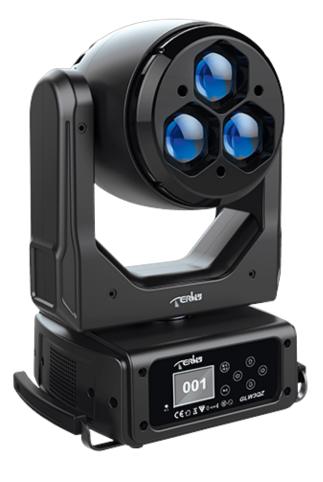

## WASH MOVING HEAD GLW3QZ

产品参数

OPTICS Source: 3 x 60W RGBW quad LED Life: >50,000 H

MOVEMENT Pan :360 ° infinite rotation (16 bit)

Tilt: 360 ° infinite rotation (16 bit)

Advanced motion system: auto repositioning, fast, quiet and smooth