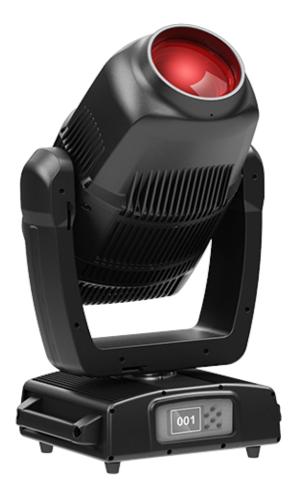

## HYBRID MOVING HEAD G20 HYBRID IP

产品参数

**OPTICS** Lamp: Philips Platinum 21R, 470W CT: 7800K Life: 1500H

MOVEMENT Pan movement: 540 ° /630 ° optional (16 bit )

## 浩洋电子 GOLDEN

Tilt movement: 270 ° (16 bit )

Advanced motion system: auto repositioning, fast, quiet and smooth

COLOR CMY color mixing CTO linear 2700K - 6500K 1 Color wheel: 14 dichroic filters +open

## GOBOS

1 Rotating gobo wheel: 8 interchangeable + open

1 Static gobo wheel: 15 + open

FEATURES 2 Rotating prisms: 4 facet and 8 facet, two prisms can be morphed Focus :motorized focus Shutter: mechanical, variable from 1-25Hz or random Dimming: 0-100% linear dimming Frost: 0-100% Motorized zoom range: Beam mode: 2 ° -28 ° ; Spot mode: 2 ° - 36 °; Wash mode: 3 ° -45 ° Animation wheel: special dynamic flame or water effect, etc IP Rate: IP65 DISPLAY Battery operated for fast addressing 15 second standby auto lock Pan/Tilt disengage (hold MENU and ENTER button)

SOFTWARE Upgrades: fast and convenient using uploader over DMX Remote reset DMX address, lamp control, fixture reset, sound control by DMX Run time of lamp and fixture 3 Control channel modes: 27/25/39Channels

**POWER** AC100-240V, 50/60HZ

DIMENSIONS AND WEIGHT Packing dimension: 69x57x80.5cm Net Weight: 38 kgs Gross Weight(Flightcase): 78 kgs