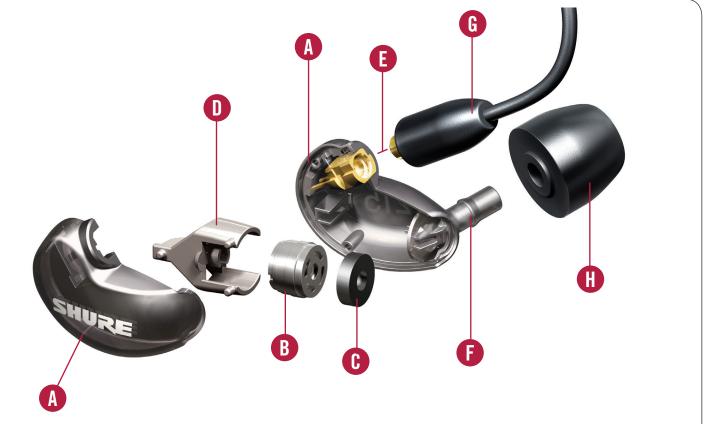

## **SE SOUND ISOLATING™ EARPHONES**

**EXPLODED DIAGRAM - SE215** 

## **SE215 COMPONENTS**

- **Rugged Ergonomic Housing** Ergonomic and stylish design features durable, sweat-resistant construction. Built to withstand the extremes of on-stage or everyday wear.
- Single Dynamic MicroDriver Delivers detailed sound with enhanced bass in a very small size.
- **Acoustic Seal** Prevents audio leaks from front to back cavity for proper acoustic performance. Also provides additional shock protection for the MicroDriver.
- **Driver Support Frame** Protects the MicroDriver from sudden impact and holds it securely in place.

- **MMCX Micro-Miniature Coaxial Connector** Gold-plated connector has a lock-snap mechanism allowing 360 degree rotation for comfortable fit.
- Nozzle Specially angled tube ensures efficient audio delivery and ergonomic fit.
- **Detachable Cable** Allows easy replacement or customisation. Kevlar® reinforced for durability, and wireform fit ensures secure placement over the ear.
- **Sound Isolating Sleeve** Selection of foam and flex sleeves create a customised fit and comfortable seal that blocks background noise.