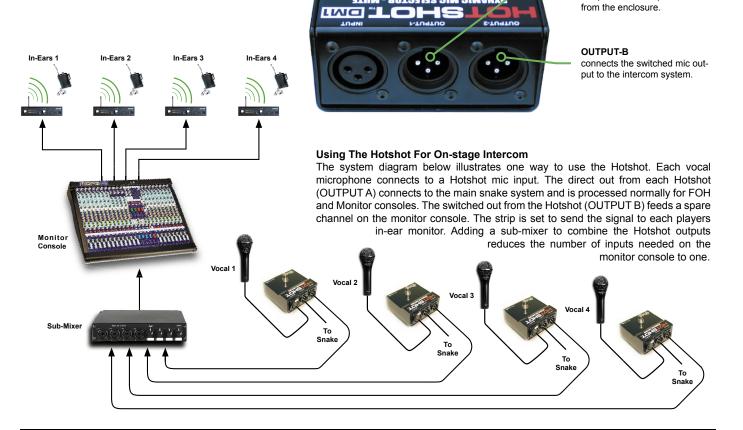

placment under keyboard rigs

OUTPUT-A connects the direct

system. All XLRs are wired pin-2

hot (AES standard) and isolated

mic output to the main snake

and next to mic stands.

pin-1 at the XLR OUTPUT-B.

**TOGGLE** Heavy-duty momentary footswitch redirects

The direct output (OUTPUT A) connects to the PA system as usual. The switched output (OUTPUT B) connects to a spare channel on the monitor console. When the footswitch is depressed, the Hot Shot switches the mic signal to OUTPUT B and allows a vocalist to use their mic for confidential communication through stage monitors, in-ear systems and intercom systems. When the footswitch is released, normal operation resumes.