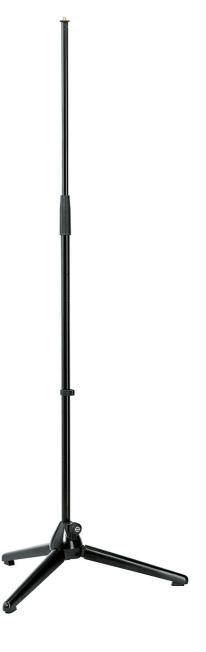

## **Product variant**

20000-300-55 - black

## **Data**

| Height             | from 910 to 1,615 mm                                                                                                   |
|--------------------|------------------------------------------------------------------------------------------------------------------------|
| Height adjustment  | clutch                                                                                                                 |
| Leg construction   | socket with foldable legs                                                                                              |
| Material           | steel                                                                                                                  |
| Product Category   | Starline                                                                                                               |
| Rod combination    | 2-piece folding design                                                                                                 |
| Special features   | zinc die-cast base;<br>br/> with built-in anti-vibration filters in legs;<br>suitable for studios;<br>heavy metal legs |
| Threaded connector | 3/8"                                                                                                                   |
| Туре               | black                                                                                                                  |
| Weight             | 2.76 kg                                                                                                                |
|                    |                                                                                                                        |

Specially designed folding die-cast base with built-in anti-vibration filters in legs. Stand isolates microphone from vibrations. Well suited for recording studios.