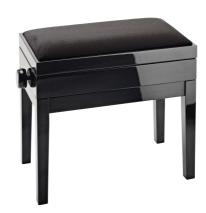

## 13950 Piano bench with sheet music storage

## **Product variant**

13950-100-21 - bench black glossy finish, seat

## Data

| Height            | from 460 to 550 mm                           |
|-------------------|----------------------------------------------|
| Height adjustment | dual crossbar                                |
| Material          | wood                                         |
| Seat              | velvet covering, size 550 x 320 mm           |
| Туре              | bench black glossy finish, seat black velvet |
| Weight            | 11.4 kg                                      |
|                   |                                              |

Complete piano bench with seat cushion and integrated sheet music storage. Solid European beech wood, varnished with four coats of polyester. Stable legs with non-slip rubber end-caps. Dual crossbar mechanism for easy and precise height adjustment. Heavy duty seat cushion made out of MDF material with black velvet cover. The piano bench ships flat and is easy to assemble.