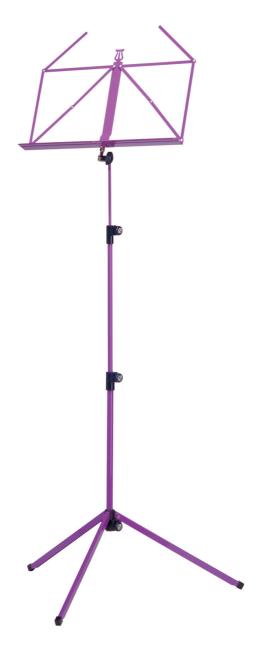

## 100/1 Music stand

## **Product variant**

10010-000-65 - lilac

## Data

| Height            | from 625 to 1,240 mm            |
|-------------------|---------------------------------|
| Leg construction  | U-profile legs snap into socket |
| Material          | steel                           |
| Music desk        | traditionally foldable          |
| Music desk dimens | io <b>áŝ</b> 5 x 215 mm         |
| Product Category  | Baseline                        |
| Rod combination   | 3-piece folding design          |
| Size when folded  | 490 mm                          |
| Special features  | different colors available      |
| Туре              | lilac                           |
| Weight            | 1.309 kg                        |
|                   |                                 |

K&M's colorful collection of music stands helps to make music fun for kids of all ages. Folding, 3-piece telescopic design.