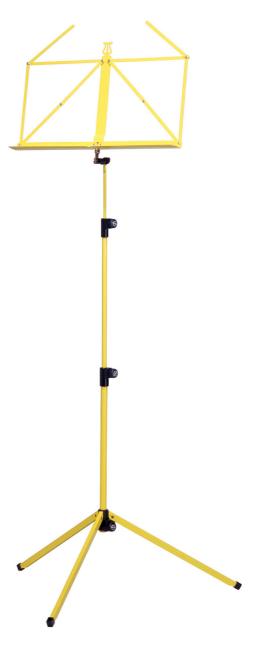

## **Product variant**

10010-000-61 - yellow

## **Data**

| Height            | from 625 to 1,240 mm            |
|-------------------|---------------------------------|
| Leg construction  | U-profile legs snap into socket |
| Material          | steel                           |
| Music desk        | traditionally foldable          |
| Music desk dimens | io4135 x 215 mm                 |
| Product Category  | Baseline                        |
| Rod combination   | 3-piece folding design          |
| Size when folded  | 490 mm                          |
| Special features  | different colors available      |
| Туре              | yellow                          |
| Weight            | 1.3 kg                          |

K&M's colorful collection of music stands helps to make music fun for kids of all ages. Folding, 3-piece telescopic design.