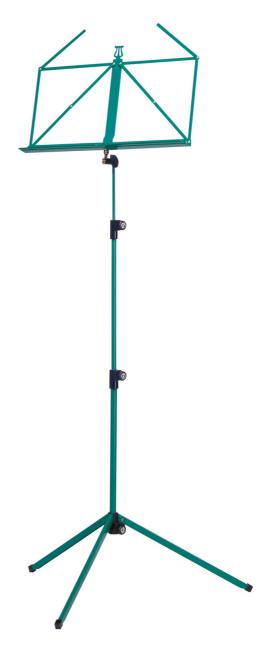

## 100/1 Music stand

## **Product variant**

10010-000-60 - green

## Data

| Height                          | from 625 to 1,240 mm            |
|---------------------------------|---------------------------------|
| Leg construction                | U-profile legs snap into socket |
| Material                        | steel                           |
| Music desk                      | traditionally foldable          |
| Music desk dimensio435 x 215 mm |                                 |
| Product Category                | Baseline                        |
| Rod combination                 | 3-piece folding design          |
| Size when folded                | 490 mm                          |
| Special features                | different colors available      |
| Туре                            | green                           |
| Weight                          | 1.3 kg                          |
|                                 |                                 |

K&M's colorful collection of music stands helps to make music fun for kids of all ages. Folding, 3-piece telescopic design.